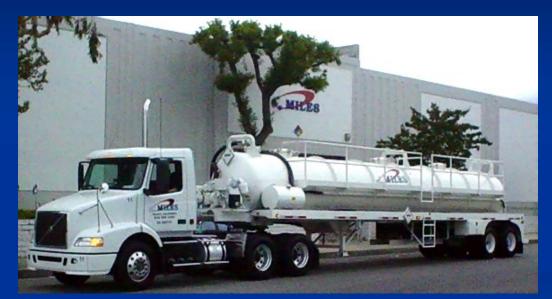

## **Miles Transportation Capability**

- Box Trucks
- Stake Bed Trucks
- Vacuum Tankers (Waste)
- Chemical Tankers
- Flat beds with mini bulk capability
- Specialty Vans
- All trucks have lift gates
- GPS/Electronic Log Devices (ELD) on all trucks
- Can deliver Virgin Chemistry and pick up empty containers and packaged Waste in one stop

# **Miles Environmental Services**

ARLETA 12801 Rangoon Street Arleta, CA 91331

ANAHEIM 1240 N Knollwood Circle Anaheim, CA 92801