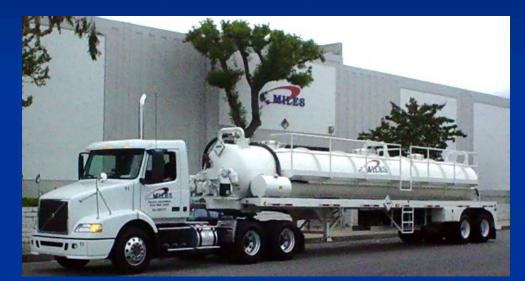

## **Miles Transportation Capability**

- Box Trucks
- Stake Bed Trucks
- Vacuum Tankers (Waste)
- Chemical Tankers
- Flat beds with mini bulk capability
- Specialty Vans
- All trucks have lift gates
- GPS/Electronic Log Devices (ELD) on all trucks
- Can deliver Virgin Chemistry and pick up empty containers and packaged Waste in one stop

# **Miles Environmental Services**

ARLETA 12801 Rangoon Street Arleta, CA 91331

ANAHEIM 1240 N Knollwood Circle Anaheim, CA 92801