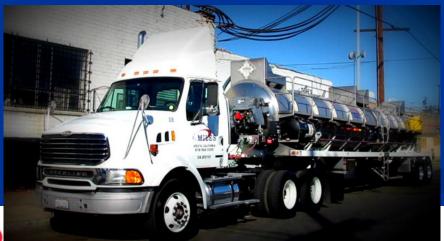

## **Miles Transportation Capability**

- Box Trucks
- Stake Bed Trucks
- Vacuum Tankers (Waste)
- Chemical Tankers
- Flat beds with mini bulk capability
- Specialty Vans
- All trucks have lift gates
- GPS/Electronic Log Devices (ELD) on all trucks
- Can deliver Virgin Chemistry and pick up empty containers and packaged Waste in one stop